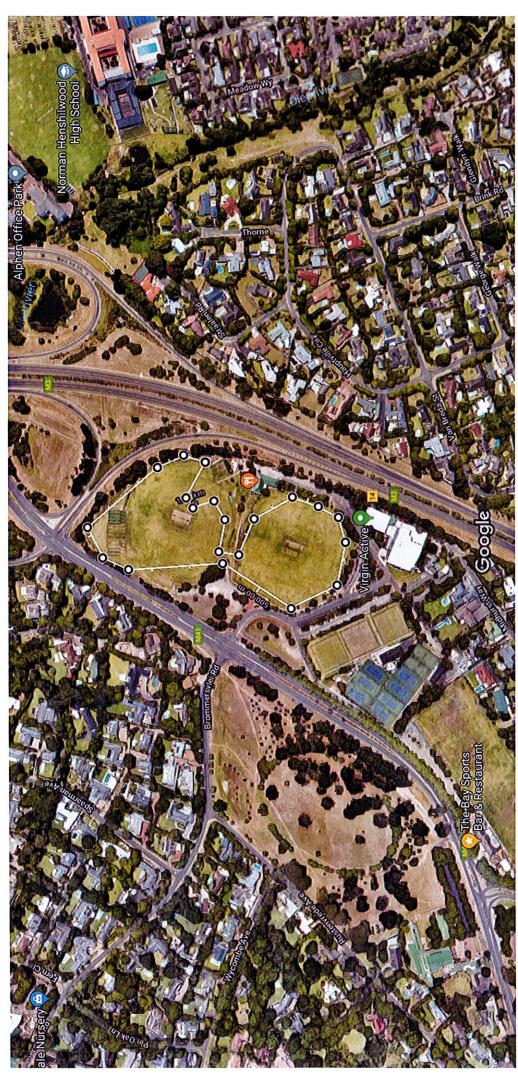

# Contact person Nicole Wright

nwrighte kirstenhofprimary.co.za Google Maps

,5 km x 2 loops = 3 km route

Measure distance Total distance: 1.50 km (4,917.64 ft)

https://www.google.co.za/maps/@-34.0179608,18.4499571,663m/data=!3m1!1e3!5m1!1e4

Google Maps

5/9/2018

100 m Imagery ©2018 Google, Map data ©2018 AfriGIS (Pty) Ltd, Google

ikm route

Measure distance

Total distance: 1.00 km (3,295.45 ft)

km x 2 loops

Google Maps

# Google Maps

2 km x 2 100ps

km route

Measure distance

Total area: 47,583.40 m² (512,183.45 ft²)

Total distance: 2.00 km (1.24 mi)