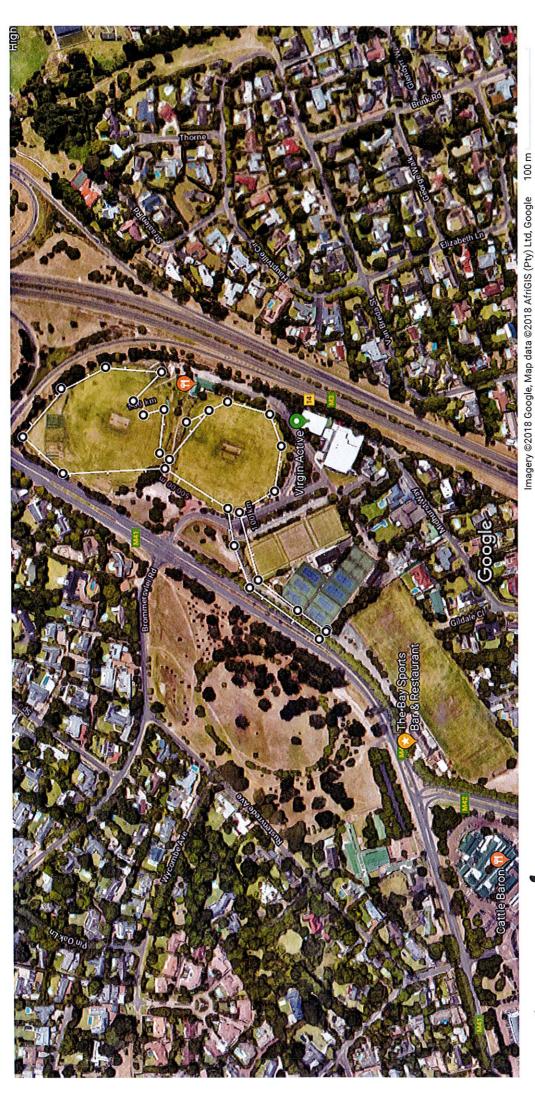

# Contact person Nicole Wright

nwrighte kirstenhofprimary.co.za Google Maps

,5 km x 2 loops = 3 km route

Measure distance Total distance: 1.50 km (4,917.64 ft)

https://www.google.co.za/maps/@-34.0179608,18.4499571,663m/data=!3m1!1e3!5m1!1e4

Google Maps

5/9/2018

100 m Imagery ©2018 Google, Map data ©2018 AfriGIS (Pty) Ltd, Google

ikm route

Measure distance

Total distance: 1.00 km (3,295.45 ft)

km x 2 loops

Google Maps

# Google Maps

2 km x 2 100ps

km route

Measure distance

Total area: 47,583.40 m² (512,183.45 ft²)

Total distance: 2.00 km (1.24 mi)