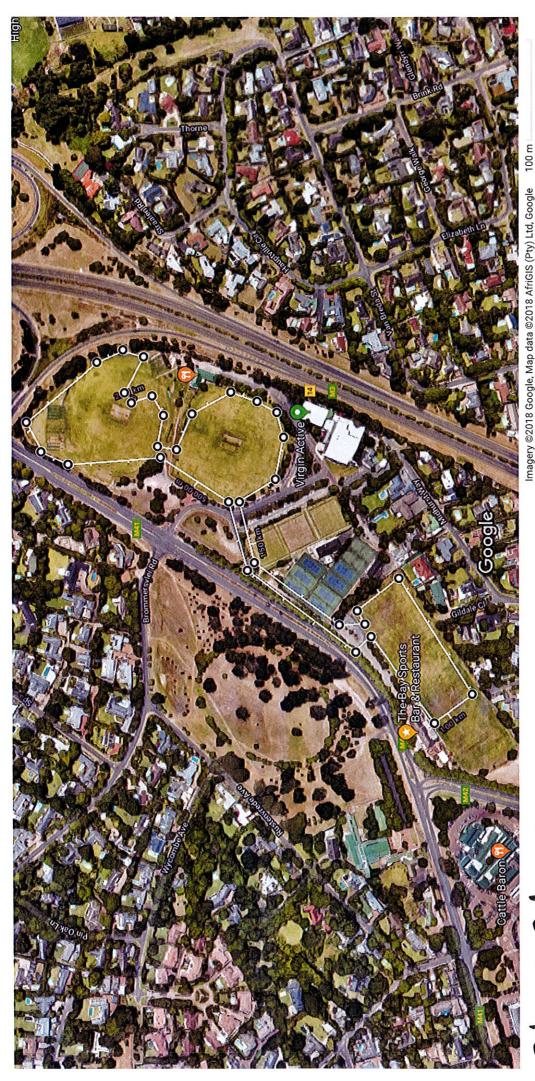

# Contact person Nicole Wright

nwrighte kirstenhofprimary.co.za Google Maps

,5 km x 2 loops = 3 km route

Measure distance Total distance: 1.50 km (4,917.64 ft)

https://www.google.co.za/maps/@-34.0179608,18.4499571,663m/data=!3m1!1e3!5m1!1e4

Google Maps

5/9/2018

100 m Imagery ©2018 Google, Map data ©2018 AfriGIS (Pty) Ltd, Google

ikm route

Measure distance

Total distance: 1.00 km (3,295.45 ft)

km x 2 loops

Google Maps